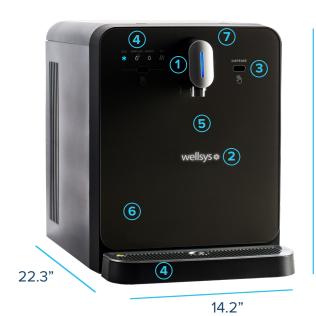

1. Single point of dispense

2. Illuminated logo

3. Touch-free sensor operation

4. Large drip tray to prevent spills

5. Large dispense area

6. Glass front panel

7. Low CO<sub>2</sub> indicator light